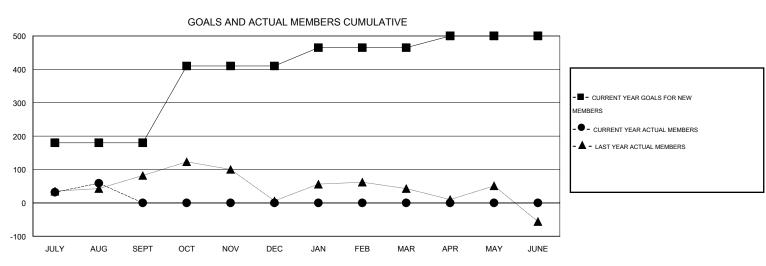

## LOCATION INDIA

 $\mathsf{GMT}\;\mathsf{CA}\;6$ 

| Clubs                 |                  |                     |                            |                             | Members               |                    |                            |                              |                             |  |
|-----------------------|------------------|---------------------|----------------------------|-----------------------------|-----------------------|--------------------|----------------------------|------------------------------|-----------------------------|--|
| RESULTS FOR 2014-2015 |                  |                     |                            |                             | RESULTS FOR 2014-2015 |                    |                            |                              |                             |  |
| QUARTER               | NEW CLUB<br>GOAL | ACTUAL NEW<br>CLUBS | ACTUAL<br>DROPPED<br>CLUBS | ACTUAL NET<br>GAIN/<br>LOSS | QUARTER               | NEW MEMBER<br>GOAL | ACTUAL TOTAL MEMBERS ADDED | ACTUAL<br>DROPPED<br>MEMBERS | ACTUAL NET<br>GAIN/<br>LOSS |  |
| JULY/AUG/SEPT         | 2                | 0                   | 0                          | 0                           | JULY/AUG/SEPT         | 180                | 100                        | 41                           | 59                          |  |
| OCT/NOV/DEC           | 2                | 0                   | 0                          | 0                           | OCT/NOV/DEC           | 230                | 0                          | 0                            | 0                           |  |
| JAN/FEB/MAR           | 1                | 0                   | 0                          | 0                           | JAN/FEB/MAR           | 55                 | 0                          | 0                            | 0                           |  |
| APR/MAY/JUNE          | 1                | 0                   | 0                          | 0                           | APR/MAY/JUNE          | 35                 | 0                          | 0                            | 0                           |  |